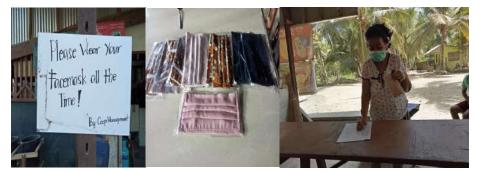

SBFCA Pambuhay MPC -Distributed face masks to checkpoints; relief goods were given to members belonged to the poorest of the poor.

Aguilar Employees MPC (AGEMCO), Aguilar, Pangasinan Distributed 3in1 coffee and can of biscuits to the frontliners of Aguilar manning the checkpoints, PNP, RHU and BFP.

Masagana SLP Producers Coop, Bayambang, Pangasinan DISTRIBUTED MASKS AT BRGY CHECKPOINTS

CATUGUING MULTI-PURPOSE COOPERATIVE, San Nicolas, Ilocos Norte, Initially shared 8 Cavans of rice for the constituents of Bry 22 Catuguing, San Nicolas, Ilocos Norte