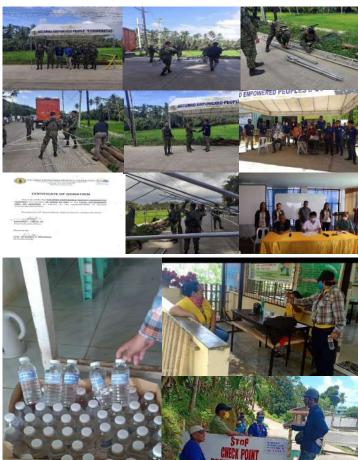

North East West South Multipurpose Cooperative (NEWS MPC) distributed bottled water at one of the check points in Justiniana Edera, San Jose, Province of Dinagat Islands.

Bacuag Employees Multipurpose Cooperative donated 5 boxes of mineral water and assorted instant coffee to the COViD-19 Checkpoint Op Team in the Municipality of Bacuag last March 24, 2020

Hayanggabon Community Multi-Purpose Cooperative, gave 5 kilograms of rice to regular members. Socorro Empowered People's Cooperative (SOEMCO) donated tent to Surigao del Norte 2<sup>nd</sup> Provincial Mobile Force Company which was received by PCPT Carter M. Yamba, Asst. Post Commander.

Also, SOEMCO offerered a tent to Brgy. Navarro Official which serve as checkpoint station and donates 30 sacks of rice to LGU-Socorro in support to the implementation of General Community Quarantine brought by COVID-19.