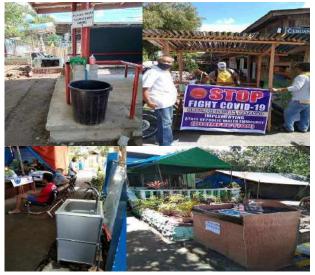

MATANAOWATERWORKSANDSANITATIONMULTIPURPOSECOOPERATIVE in Matanao, Davao del Sur,installed free hand washing stations to theentrances going to Matanao and allentrances to government offices.

Amping ta kanunay. Daghang Salamat NABUNTURAN INTEGRATED COOPERATIVE OFFERED 2 MONTHS MORATORIUM OF LOAN PAYMENTS