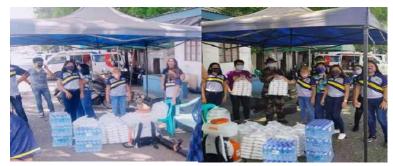

## **REGION 6**

BUGASONG MPC, Bugasong, antique (of iloilo e.o) approved P500,000 from its CDF as support against covid-19. Partial release of 100 cavans of clean rice to community!

PATNONGON MPC, Patnongon, Antique donated home made face masks, biscuits, juice, bottled water) to the community

PINILI DEVELOPMENT COOPERATIVE,

- Approved the released of 20 sacks of Rice, 600 PC's each of sardines, corned beef and noodles to be donated to New Lucena LGU for vulnerable sectors
- Released prorated 13th month pay for all employees
- "Botika ng KOOPERATIBA" staff were given additional pay