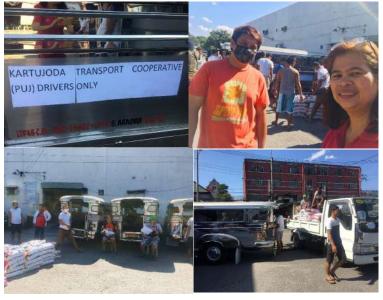

ess. A daughter was able to provide for her family's needs in Sorsogon City while on quarantine in Cavite through the services.

# NATIONAL CAPITAL REGION

- Kartujoda Transport Cooperative gave Twenty Thousand Pesos (P20,000.00) to buy rice for the daily needs of its members (due to operation stoppage).
- The Transport Cooperative members of Valenzuela City were included as recipients of Tupad ng DOLE worth Five Thousand Pesos (P5,000.00) and
- Donated to Valenzuela City for the victims of NCOV19 by:
  - a) P400,000.00, Valenzuela Development Cooperative (VALDECO),
  - b) P300,000.00, Holy Cross Savings and Credit Cooperative (HCSCCO),
  - c) P100,000.00, San Isidro Labrador Parish Multi-Purpose Cooperative, and
  - d) P100,000.00, Valenzuela City Cooperative Development Council (VCCDC)



- San Isidro Labrador Parish Multi-Purpose Cooperative offered P5,000.00 loan to members with minima interest payable in 3 months;
- Holy Cross Savings and Credit Cooperative offered Condonation Program for payment of loans of its members with loan due dates beginning March 16, 2020 up to April 15, 2020 or until Enhanced Community Quarantine has been lifted.



Paco Savings and Credit Cooperative donated boxes of disinfectants, soaps, toothbrushes and toothpastes, bleaches, laundry detergents to the Lung Center of the Philippines STU. Isolation Ward c/o Cristine Joyce Palaming.



ACDI Multipurpose Cooperative continues its support to all the frontliners as they continue to serve the nation in fight against COVID19



ASA Philippines Credit Cooperative (APCC) delivered disinfectants, alc