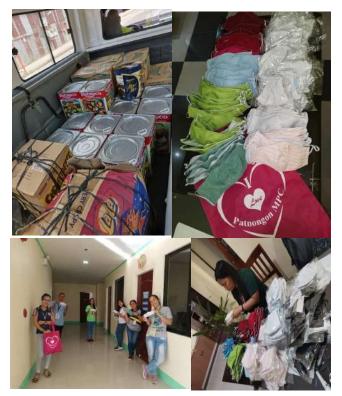

## **REGION 6**

BUGASONG MPC, Bugasong, antique (of iloilo e.o) approved P500,000 from its CDF as support against covid-19. Partial release of 100 cavans of clean rice to community!

PATNONGON MPC, Patnongon, Antique donated home made face masks, biscuits, juice, bottled water) to the community