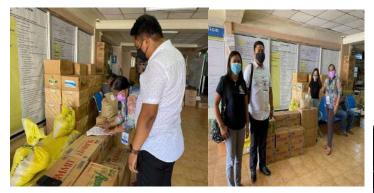

Livelihood Enhancement for Neighborhood Development Multipurpose Cooperative (LEND MPC) members packing relief goods for members affected with COVID-19.

Cabadbaran City Multipurpose Cooperative (CCMPC) - Distribution of Relief Goods 5 kilos of Rice to members, March 25, 2020 DSWD Employees Multipurpose Cooperative in Caraga (DEMPCC) donated 380 relief goods to LGU Butuan's incident management team in response to COVID-19, March 23, 2020

Passed by Manapa Agrarian Reform Beneficiaries and Community Cooperative (MARBCC)allocating P59,000 for 31 sacks of rice to be distributed to 230 members and 8 sacks of rice of rice for nonmembers in the purok.