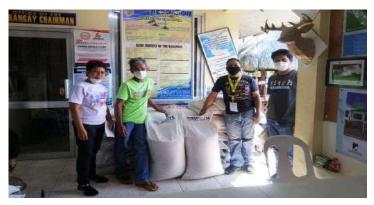

Passed by Manapa Agrarian Reform Beneficiaries and Community Cooperative (MARBCC)allocating P59,000 for 31 sacks of rice to be distributed to 230 members and 8 sacks of rice of rice for nonmembers in the purok.