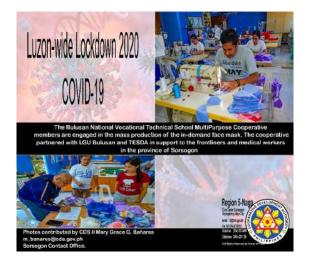

of Agrarian Reform Community Multipurpose Cooperative of Odiongan, Romblon releasing their ISC/PR while ensuring that strict physical distancing is observed.









Magdiwang Agrarian Reform cooperative in the municipality of Poblacion, Magdiwang, gave away grocery packages to the whole community of Brgy. Poblacion.

Arya Coconut Farmers Multipurpose Cooperative of Poblacion, Calatrava, Romblon gave snacks for the frontliners of the barangay.

Upon the call of the Municipal Mayor of Calapan City Hon. Arnan Panaligan to the cooperatives to volunteer from the distribution of goods to every barangay of the whole city. It was the Calapan City Cooperative Development Council together with the Calapan City Cooperative Development Office which have participated in the call for volunteerism.





The Bulusan National Vocational Technical School Multi-Purpose Cooperative is a micro coop. It is small in terms of assets but has a big heart especially during this time of global health emergency. Responding to the urgent need for personal protective equipment of those manning the check points and of those health workers, the Bulusan National Vocational Technical School Multi-Purpose Cooperative partnered with the Local Government Unit of Bulusan, Sorsogon and the Technical Education and Skills Development Authority (TESDA) to mass produce face masks. The members of the cooperative do the cutting and the sewing of said face masks. Cooperative Development Specialist II Mary Grace Bañares is in coordination with officers of the cooperative

At the island province of Catanduanes, the Cata