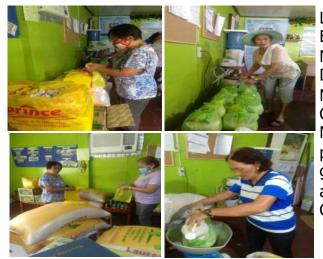

PINILI DEVELOPMENT COOPERATIVE,

- Approved the released of 20 sacks of Rice, 600 PC's each of sardines, corned beef and noodles to be donated to New Lucena LGU for vulnerable sectors
- Released prorated 13th month pay for all employees
- "Botika ng KOOPERATIBA" staff were given additional pay

Negros Teachers Cooperative-MPC & Bacolod City School Teachers & Employee -MPC donated rice for COVID-19 PANDEMIC, facolitated by BCCDC,CCLDO & CDA-Bacolod

| Fatima Multipurpose Cooperative (FATIMA MPC), Poblacion Calubian, Leyte                                                                                           | Serving Savings withdrawal of members, renewal and payment of loans                                                                          |
|-------------------------------------------------------------------------------------------------------------------------------------------------------------------|----------------------------------------------------------------------------------------------------------------------------------------------|
| Tacloban Airport Transport Cooperative<br>(TATSCO)<br>Brgy. 88 Costa Brava, San Jose, Tacloban City                                                               | Gave 20kls rice to members                                                                                                                   |
| Pope Francis Community Consumers<br>Cooperative (PoFraCoCo)<br>House No. 1, Dataj Street, Pope Francis<br>Village, Brgy. 101 New Kawayan, Tacloban City,<br>Leyte | Gave Food Packs (Rice, canned Goods, noodles) to all members                                                                                 |
| Palompon North District Credit Cooperative<br>Brgy. San Isidro, Palompon, Leyte                                                                                   | Share some food stuff to frontliners, the DOH, RHU, BHW, PNP, BFP, PERT                                                                      |
| DTI 8 Employees Credit Cooperative                                                                                                                                | Distributed Face masks to all DTI Employees within the region to members and non-<br>members of the coop.                                    |
| Schistosomiasis Hospital Employees<br>Consumers Cooperative (SHECCO)                                                                                              | Donated Face masks to the Schistosomiasis<br>Hospital using the Community Development<br>Fund (CDF).                                         |
| Metro Ormoc Community Multipurpose<br>Cooperative (OCCCI)                                                                                                         | Provided food packs to frontline-members<br>(employees of City Health, Brgy Health<br>Workers and Brgy. Officials                            |
| LEYECO V Employees Multipurpose<br>Cooperative (LEVEMCO)                                                                                                          | <ul> <li>Provided face masks to members,</li> <li>Required members transacting business to<br/>fill in a health declaration form.</li> </ul> |
| Allen Municipal Officials and Employees Multi-<br>Purpose Cooperative (AMOEC)                                                                                     | Gave assistance to LGU-Allen financial in response to COVID-19 amounting to Php 200,000.00.                                                  |
|                                                                                                                                                                   | Also cash and rice assistance is given to                                                                                                    |