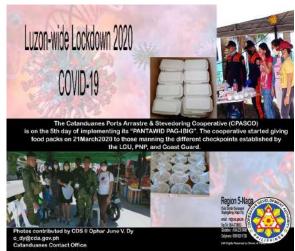

II Mary Grace Bañares is in coordination with officers of the cooperative

At the island province of Catanduanes, the Catanduanes Ports Arrastre & Stevedoring Cooperative

(CPASCO) is also doing its "Concern for the Community". As a service type cooperative, it is engaged in cargo handling at the Port of Virac. It is also a micro cooperative that has shown notable engagement, within its resources and capability, during this time of global health emergency. Since March 21, 2020 the Catanduanes Ports Arrastre & Stevedoring Cooperative has been providing food to those manning the checkpoints established by the Philippine National Police, the Philippine Coast Guard, and the Local Government Units. Cooperative Development Specialist II Ophar June Dy is in coordination with CPASCO officers.





Proof where Salvacion Farmers Devt. Cooperative got to help in this time of distress. A daughter was able to provide for her family's needs in Sorsogon City while on quarantine in Cavite through the services.

# NATIONAL CAPITAL REGION

- Kartujoda Transport Cooperative gave Twenty Thousand Pesos (P20,000.00) to buy rice for the daily needs of its members (due to operation stoppage).
- The Transport Cooperative members of Valenzuela City were included as recipients of Tupad ng DOLE worth Five Thousand Pesos (P5,000.00) and
- Donated to Valenzuela City for the victims of NCOV19 by:
  - a) P400,000.00, Valenzuela Development Cooperative (VALDECO),
  - b) P300,000.00, Holy Cross Savings and Credit Cooperative (HCSCCO),
  - c) P100,000.00, San Isidro Labrador Parish Multi-Purpose Cooperative