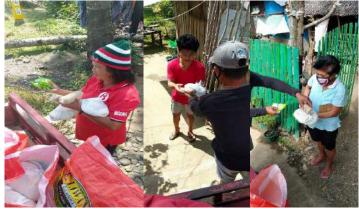

Negros Teachers Cooperative-MPC & Bacolod City School Teachers & Employee -MPC donated rice for COVID-19 PANDEMIC, facolitated by BCCDC,CCLDO & CDA-Bacolod

| Fatima Multipurpose Cooperative (FATIMA MPC), Poblacion Calubian, Leyte                                                                                           | Serving Savings withdrawal of members, renewal and payment of loans                                                                          |
|-------------------------------------------------------------------------------------------------------------------------------------------------------------------|----------------------------------------------------------------------------------------------------------------------------------------------|
| Tacloban Airport Transport Cooperative<br>(TATSCO)<br>Brgy. 88 Costa Brava, San Jose, Tacloban City                                                               | Gave 20kls rice to members                                                                                                                   |
| Pope Francis Community Consumers<br>Cooperative (PoFraCoCo)<br>House No. 1, Dataj Street, Pope Francis<br>Village, Brgy. 101 New Kawayan, Tacloban City,<br>Leyte | Gave Food Packs (Rice, canned Goods, noodles) to all members                                                                                 |
| Palompon North District Credit Cooperative<br>Brgy. San Isidro, Palompon, Leyte                                                                                   | Share some food stuff to frontliners, the DOH, RHU, BHW, PNP, BFP, PERT                                                                      |
| DTI 8 Employees Credit Cooperative                                                                                                                                | Distributed Face masks to all DTI Employees within the region to members and non-<br>members of the coop.                                    |
| Schistosomiasis Hospital Employees<br>Consumers Cooperative (SHECCO)                                                                                              | Donated Face masks to the Schistosomiasis<br>Hospital using the Community Development<br>Fund (CDF).                                         |
| Metro Ormoc Community Multipurpose<br>Cooperative (OCCCI)                                                                                                         | Provided food packs to frontline-members<br>(employees of City Health, Brgy Health<br>Workers and Brgy. Officials                            |
| LEYECO V Employees Multipurpose<br>Cooperative (LEVEMCO)                                                                                                          | <ul> <li>Provided face masks to members,</li> <li>Required members transacting business to<br/>fill in a health declaration form.</li> </ul> |
| Allen Municipal Officials and Employees Multi-<br>Purpose Cooperative (AMOEC)                                                                                     | Gave assistance to LGU-Allen financial in response to COVID-19 amounting to Php 200,000.00.                                                  |
|                                                                                                                                                                   | Also cash and rice assistance is given to                                                                                                    |