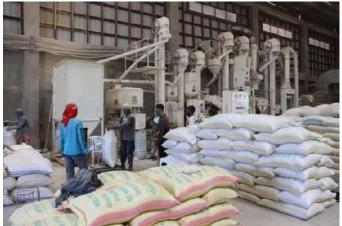

## **REGION 6**

BUGASONG MPC, Bugasong, antique (of iloilo e.o) approved P500,000 from its CDF as support against covid-19. Partial release of 100 cavans of clean rice to community!

PATNONGON MPC, Patnongon, Antique donated home made face masks, biscuits, juice, bottled water) to the community