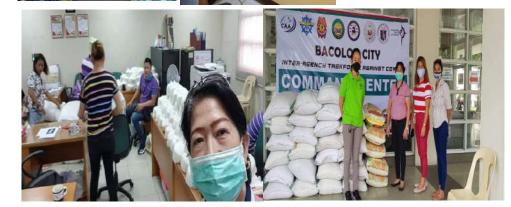

Negros Teachers Cooperative-MPC & Bacolod City School Teachers & Employee -MPC donated rice for COVID-19 PANDEMIC, facolitated by BCCDC,CCLDO & CDA-Bacolod

| Fatima Multipurpose Cooperative (FATIMA MPC), Poblacion Calubian, Leyte                                                                                           | Serving Savings withdrawal of members, renewal and payment of loans                                                                          |
|-------------------------------------------------------------------------------------------------------------------------------------------------------------------|----------------------------------------------------------------------------------------------------------------------------------------------|
| Tacloban Airport Transport Cooperative<br>(TATSCO)<br>Brgy. 88 Costa Brava, San Jose, Tacloban City                                                               | Gave 20kls rice to members                                                                                                                   |
| Pope Francis Community Consumers<br>Cooperative (PoFraCoCo)<br>House No. 1, Dataj Street, Pope Francis<br>Village, Brgy. 101 New Kawayan, Tacloban City,<br>Leyte | Gave Food Packs (Rice, canned Goods, noodles) to all members                                                                                 |
| Palompon North District Credit Cooperative<br>Brgy. San Isidro, Palompon, Leyte                                                                                   | Share some food stuff to frontliners, the DOH, RHU, BHW, PNP, BFP, PERT                                                                      |
| DTI 8 Employees Credit Cooperative                                                                                                                                | Distributed Face masks to all DTI Employees within the region to members and non-<br>members of the coop.                                    |
| Schistosomiasis Hospital Employees<br>Consumers Cooperative (SHECCO)                                                                                              | Donated Face masks to the Schistosomiasis<br>Hospital using the Community Development<br>Fund (CDF).                                         |
| Metro Ormoc Community Multipurpose<br>Cooperative (OCCCI)                                                                                                         | Provided food packs to frontline-members<br>(employees of City Health, Brgy Health<br>Workers and Brgy. Officials                            |
| LEYECO V Employees Multipurpose<br>Cooperative (LEVEMCO)                                                                                                          | <ul> <li>Provided face masks to members,</li> <li>Required members transacting business to<br/>fill in a health declaration form.</li> </ul> |
| Allen Municipal Officials and Employees Multi-<br>Purpose Cooperative (AMOEC)                                                                                     | Gave assistance to LGU-Allen financial in response to COVID-19 amounting to Php 200,000.00.                                                  |
|                                                                                                                                                                   | Also cash and rice assistance is given to                                                                                                    |