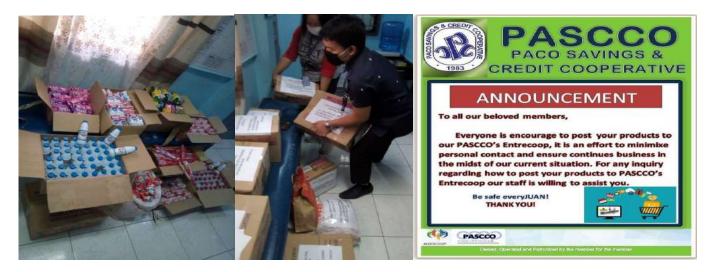

e included as recipients of Tupad ng DOLE worth Five Thousand Pesos (P5,000.00) and
- Donated to Valenzuela City for the victims of NCOV19 by:
  - a) P400,000.00, Valenzuela Development Cooperative (VALDECO),
  - b) P300,000.00, Holy Cross Savings and Credit Cooperative (HCSCCO),
  - c) P100,000.00, San Isidro Labrador Parish Multi-Purpose Cooperative, and
  - d) P100,000.00, Valenzuela City Cooperative Development Council (VCCDC)



- San Isidro Labrador Parish Multi-Purpose Cooperative offered P5,000.00 loan to members with minima interest payable in 3 months;
- Holy Cross Savings and Credit Cooperative offered Condonation Program for payment of loans of its members with loan due dates beginning March 16, 2020 up to April 15, 2020 or until Enhanced Community Quarantine has been lifted.



Paco Savings and Credit Cooperative donated boxes of disinfectants, soaps, toothbrushes and toothpastes, bleaches, laundry detergents to the Lung Center of the Philippines STU. Isolation Ward c/o Cristine Joyce Palaming.



ACDI Multipurpose Cooperative continues its support to all the frontliners as they continue to serve the nation in fight against COVID19



ASA Philippines Credit Cooperative (APCC) delivered disinfectants, alcohol, hand sanitizers and vitamins to the Philippine National Police Center for Police Strategy Management Office in Camp Crame, San Juan City.



The Kooperatiba ng Sambayanan ng Banal na Krus (KSBank) was able to distribute 200 food packs as part of their community service in the midst of the COVID-19 pandemic. The said cooperative is located at 2467 Pasong Ti