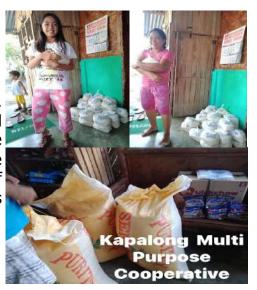

KAPALONG MULTI PURPOSE COOPERATIVE Kapalong, in del Davao Norte - house to house distribution of rice to its members

MANUEL GUIANGA AND SIRIB GROWERS EMPLOYEES MPC (MAGSIGE MPC)

Calinan, Davao City practiced health and sanitation for its members by providing, alcohol, social distancing and thermal scanner before entering the workplace.