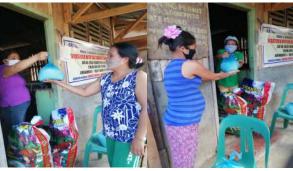

Hayanggabon Community Multi-Purpose Cooperative, gave 5 kilograms of rice to regular members. Socorro Empowered People's Cooperative (SOEMCO) donated tent to Surigao del Norte 2<sup>nd</sup> Provincial Mobile Force Company which was received by PCPT Carter M. Yamba, Asst. Post Commander.

Also, SOEMCO offerered a tent to Brgy. Navarro Official which serve as checkpoint station and donates 30 sacks of rice to LGU-Socorro in support to the implementation of General Community Quarantine brought by COVID-19.