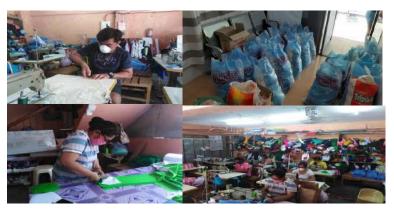

KAPATAGAN BANANA GROWERS COOPERATIVE, Kapatagan, Digos City, Davao del Sur donated cartons of bananas to the front liners of Bureau of Fire and Protection in Digos

NABUNTURAN INTEGRATED COOPERATIVE (NICO) of Pob. Nabunturan, Davao de Oro sewing of face masks for its members and clients