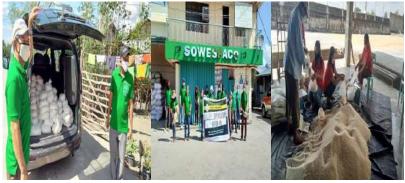

Solana West Farmers Cooperative (SOWESFACO) at Ubong, Solana, Cagayan Valley, Region 2 joined our government in providing relief goods to poor families, laborers and tricycle drivers that stopped operation in seven (7) barangays where it operates.