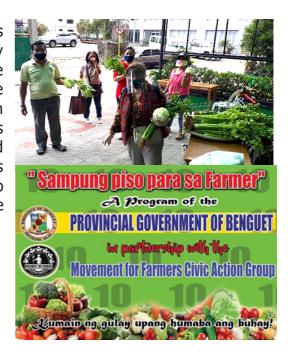

In Baguio City, there was continuous support coming from the cooperatives not only within the City but also in nearby localities. The Baguio-Benguet Community Credit Cooperative reported that they purchased vegetables in coordination with the Movement for Farmers Civic Action Group for distribution to its staff and members who have visited the cooperative. This

is to solve the Benguet farmers'

predicament regarding the sale of their produce and to provide sustenance to the cooperative's members. The cooperative, represented by its manager Ms. Jane Suyatan and other officers, also donated 185 sacks at 25 kgs rice each and 10 bags of milk powder as relief goods for distribution in the Province of Benguet which was received by Gov. Diclas and the Provincial Response Team.