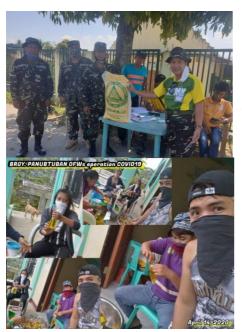

The Lamut Grassroots Savings and Development Cooperative, not only assisted their municipality as reported previously, but also donated 10 bags of rice and food packs to LGU Alfonso Lista.

In Asipulo, Ifugao, the Hojap MPC turned over 150 sacks of 25 kgs of rice amounting to Php 150,000 to LGU Asipulo for relief goods distribution in the municipality. Another cooperative operating in the municipality is the Panubtuban MPC which donated to the community 1 box of chlorox and sprayer amounting to Php 5,300. Said items have been used to disinfect the community. The board of directors of the cooperative also approved the Php 16,000 donation to the community.