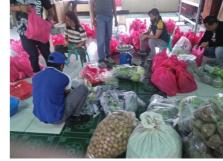

The High Value Crops Agr'l Coop coordinated also with LGU La Trinidad on the supply of vegetables for relief operations. This activity has benefitted 5

member-farmers of the cooperative. They also distributed vegetables and food packs to their members in La Trinidad and in Rosario, La Union incurring a total amount of Php 5,200.