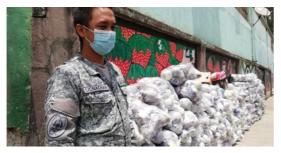

The Lamut Grassroots Savings and Development Cooperative, not only assisted their municipality as reported previously, but also donated 10 bags of rice and food packs to LGU Alfonso Lista.

In Asipulo, Ifugao, the Hojap MPC turned over 150 sacks of 25 kgs of rice amounting to Php 150,000 to LGU Asipulo for relief goods distribution in the municipality. Another cooperative operating in the municipality is the Panubtuban MPC which donated to the community 1 box of chlorox and sprayer amounting to Php 5,300. Said items have been used to disinfect the community. The board of directors of the cooperative also approved the Php 16,000 donation to the community.