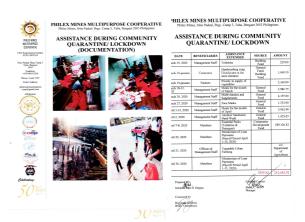

In Benguet Province, there are two cooperatives operating within Philex Mines Corporation located in Tuba municipality. The municipality is far from the City of Baguio, the nearest source of supplies. One of the cooperatives is the Philex Community Credit Cooperative which granted a 30-day grace period on members' loan payments. They also distributed grocery bags worth of Php25O.30 to their 1,860 members with a total amount spent of Php 465,560 which was charge to their CDF and Optional Fund at a 50-50 sharing. They also helped their members and

non-members transact bank to bank fund transfers through their e-crediting facility and have donated surgical masks to non-medical frontliners.

Another cooperative operating within the Corporation is the Philex Mines Multipurpose Cooperative which reported that they had ensured the protection of their staff and customers by providing PPEs, meals, and vitamins as their cooperative continued operations. They have also distributed packs of toiletries to their members and have given moratorium on loan payments to their members. In these activities, they reported that the coop

incurred a total cost of Php 212,443 which was charged to their Optional Fund and CDF. Both cooperatives, hand in hand with the Corporation, continuously reduced the burden of the community residents in which they are located.