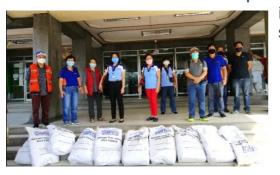

DOERS Multi-Purpose Cooperative continued also to give assistance to government by donating 50 sacks of 25 kgs rice to the LGU of Benguet for their relief

goods distribution. This is aside from the earlier food assistance they have given to the frontliners in various areas of the Province and City of Baguio.