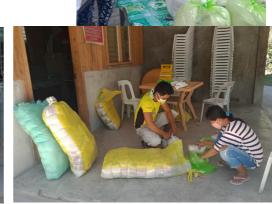

Further, TACEMPCO COOPERATIVE distributed 10 kgs. of rice to its members as an act of their social responsibility in the light of the pandemic.

This Facebook post from TACEMPCO COOPERATIVE on April 23, 2020 was also shared by Coop Apex to show that cooperatives are willing to help one another using the hashtag COOPtulong (#COOPtulong) and BangonCoop (#BangonCoop).

TACEMPCO preparing meals for

TACEMPCO repacking rice for members

<sup>&</sup>lt;sup>1</sup> Information gathered from TACEMPCO's Facebook Page post on April 23, 2020.