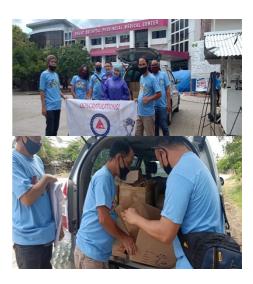

# KING MULTIPURPOSE COOPERATIVE

# King MPC's Compassion In the Midst of COVID-19

King Multi-Purpose Cooperative (King MPC) has been actively participating in the fight against COVID-19. In response to CDA's call for action and as part of its social responsibility program in the light of Cooperative Principle #7: Concern for Community, several community outreach programs have been implemented by the officers of the cooperative.

As a way of promoting the cooperative's culture and tradition during its 39<sup>th</sup> Founding Anniversary, it provided food packs to the front liners, not only in its main branch in Davao City, but in its different branches as well. King MPC was able to give a total of 1,185 food packs to its identified beneficiaries, with details as follows