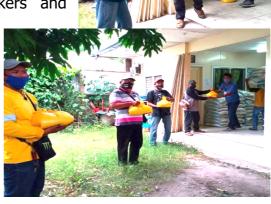

# **DEMULCO Shares Hope to Deprived Families**

Dipsscor Employees Multi-Purpose Cooperative (DEMULCO) of Buhangin, Davao City, recognized the importance of strengthening deprived families facing the health crisis we are in by distributing relief goods within the community of Sasa Wharf,

Sasa, Davao City. The officers and staff of DEMULCO made a house-to-house distribution of goods, thereby giving encouragement to the recipients to stay strong, safe and well until the pandemic is over. The community assistance was worth P65,000.00 and 125 family-beneficiaries were blessed to have been a part of this act of kindness.

DEMULCO staff distributing the relief goods to identified beneficiaries