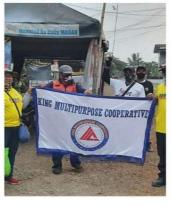

# KING MULTIPURPOSE COOPERATIVE

# King MPC's Compassion In the Midst of COVID-19

King Multi-Purpose Cooperative (King MPC) has been actively participating in the fight against COVID-19. In response to CDA's call for action and as part of its social responsibility program in the light of Cooperative Principle #7: Concern for Community, several community outreach programs have been implemented by the officers of the cooperative.

As a way of promoting the cooperative's culture and tradition during its 39<sup>th</sup> Founding Anniversary, it provided food packs to the front liners, not only in its main branch in Davao City, but in its different branches as well. King MPC was able to give a total of 1,185 food packs to its identified beneficiaries, with details as follows