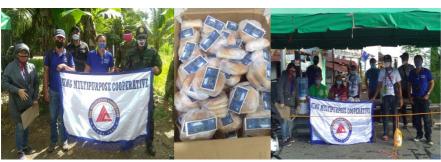

# KING MULTIPURPOSE COOPERATIVE

# King MPC's Compassion In the Midst of COVID-19

King Multi-Purpose Cooperative (King MPC) has been actively participating in the fight against COVID-19. In response to CDA's call for action and as part of its social responsibility program in the light of Cooperative Principle #7: Concern for Community, several community outreach programs have been implemented by the officers of the cooperative.

As a way of promoting the cooperative's culture and tradition during its 39<sup>th</sup> Founding Anniversary, it provided food packs to the front liners, not only in its main branch in Davao City, but in its different branches as well. King MPC was able to give a total of 1,185 food packs to its identified beneficiaries, with details as follows