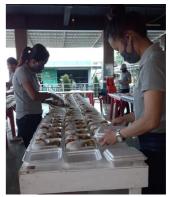

#### Tagum City Employees Multipurpose Cooperative (TACEMPCO)<sup>1</sup>

Tagum City Employees Multipurpose Cooperative (TACEMPCO), with registered address at Stall No. 42-B Tagum Cultural and Trade Center, Tagum City, Davao del Norte, served the COVID-19 frontliners by preparing and providing meals for them as its way of saying "Thank you" for their courage in battling the global pandemic.

Further, TACEMPCO COOPERATIVE distributed 10 kgs. of rice to its members as an act of their social responsibility in the light of the pandemic.

This Facebook post from TACEMPCO COOPERATIVE on April 23, 2020 was also shared by Coop Apex to show that cooperatives are willing to help one another using the hashtag COOPtulong (#COOPtulong) and BangonCoop (#BangonCoop).

TACEMPCO preparing meals for

TACEMPCO repacking rice for members

<sup>&</sup>lt;sup>1</sup> Information gathered from TACEMPCO's Facebook Page post on April 23, 2020.