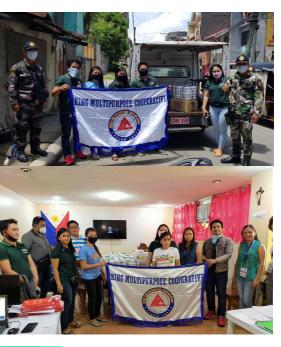

# KING MULTIPURPOSE COOPERATIVE

# King MPC's Compassion In the Midst of COVID-19

King Multi-Purpose Cooperative (King MPC) has been actively participating in the fight against COVID-19. In response to CDA's call for action and as part of its social responsibility program in the light of Cooperative Principle #7: Concern for Community, several community outreach programs have been implemented by the officers of the cooperative.

As a way of promoting the cooperative's culture and tradition during its 39<sup>th</sup> Founding Anniversary, it provided food packs to the front liners, not only in its main branch in Davao City, but in its different branches as well. King MPC was able to give a total of 1,185 food packs to its identified beneficiaries, with details as follows