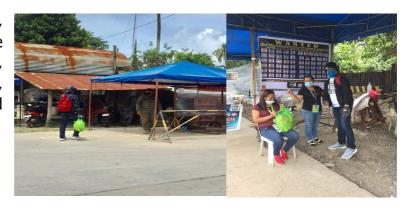

# Lapu-Lapu MPC Gives Back to Frontliners

Lapu-Lapu Multi-Purpose Cooperative of Jerome, Agdao, Davao City, shared its blessings to the frontliners of Barangay Jerome and

Lapu-Lapu MPC staff distributing food packs to the frontliners of Brgy. Jerome and Brgy. Ubalde, Agdao, Davao City

Barangay Ubalde of Agdao, Davao City last May 5, 2020. The staff of Lapu-Lapu MPC distributed food packs to the 25 valiant men of the barangays watching over the peace and order of the residents. For them, this small act of kindness is incomparable to the heroic deeds of the front liners just to ensure their safety against COVID-19.