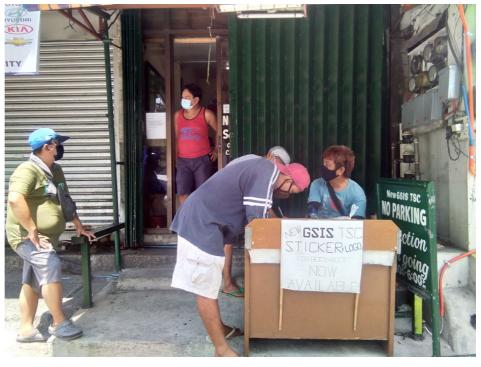

NEW GSIS TRANSPORT COOPERATIVE REACHES OUT TO MEMBERS AMID THE COVID-19 CRISIS

A Chinese Proverb states: "If you want happiness for an hour, take a nap. If you want happiness for a day, go fishing. If you want happiness for a year, inherit a fortune. If you want

happiness for a lifetime, help somebody."

This act of lending a helping hand to those who are in need was demonstrated by our featured cooperative. From Quezon City, the New GSIS Transport Cooperative has taken part in heeding the call for our nation to heal as one by reaching out to their members amid the COVID-19

pandemic. Last April 22, the cooperative provided relief goods to their members to assist them in these trying times and let them know they are not alone in this battle. - FMC