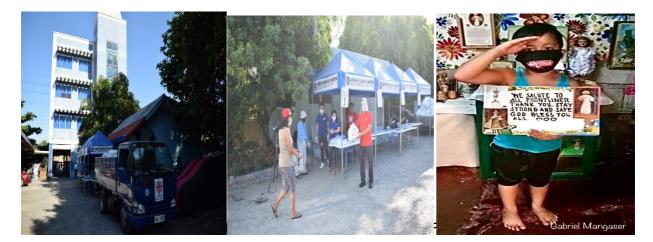

## SIMBAYANAN NI MARIA MPC: A COOPERATIVE WORTHY OF EMULATION

A German psychologist and humanistic philosopher named Erich Fromm once said that "Not he who has much is rich but he who gives much."

True enough, at a time when everyone of us is faced with this seemingly insurmountable crisis, we take hope and inspiration on accounts of people who have given so much of themselves and of their services for our nation. Among those of whom we can draw such great inspiration is our featured cooperative from Taguig City, the SIMBAYANAN NI MARIA MULTI-PURPOSE COOPERATIVE, who has painstakingly and selflessly dedicated their services for the good of their members and the community as well amid the COVID-19 outbreak. The cooperative through their various efforts and programs has extended to their members their much needed support and assistance and has also reached out to the most vulnerable sector of our society, the poorest of the poor.

Programs such as continuous operations to cater to the services needed by the members during the Enhanced Community Quarantine (ECQ), donation of One Hundred Thousand Pesos to Caritas Manila for the purchase of LIGTAS Covid-19 kits and MANA food bags for around 5,000 to 10,000 beneficiaries affected by Covid-19, assisting Caritas Manila in its relief operation to Taguig City's 10,400 poorest and/or indigent families, lobbying with the LGU for the coop to continually operate and serve their members during the ECQ, poster/card making contest for the Simbayanan Children and Youth Laboratory Cooperative to show support to our frontliners and patients fighting against COVID-19, and distribution of 5-kilo packs of rice to about 3,104 members are just some of the many initiatives the coop has tirelessly undertaken.