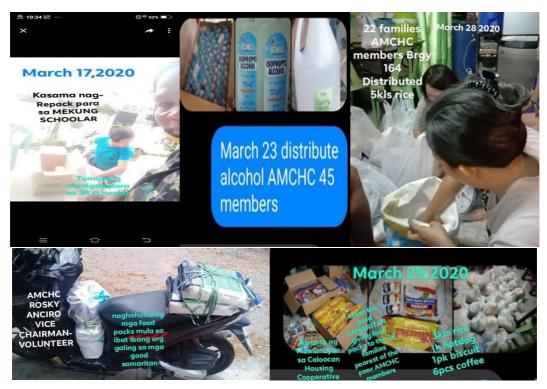

One cooperative from Caloocan City which exemplified what it is to lift others up, make them better and give back, at a time when such acts are deeply needed, is the AMCHC I (Alyansa ng Mamamayan sa Caloocan Housing Cooperative I). The members of this cooperative volunteered in repacking rice and grocery items for the 36 scholars of the Mekung Foundation last March 17, 2020. Also, since the General Assembly of the cooperative was postponed due to COVID-19, the alcohol which was supposed to be used to disinfect the chairs for the said assembly was given instead to 45 coop members who were not able to buy any alcohol from the store. They also distributed 5 kilos of rice last March 28 to 64 coop members from Bgy. 163 and Bgy. 164. The funds which were supposed to be used for the General Assembly were used instead to buy the 320 kilos of rice which they distributed. The BOD Vice-Chairperson (Rosky Anciro) of this cooperative also volunteered to deliver the food packs which came as a donation from different organizations. Ten (10) coop members also donated the amount of Php 1,000 each for the said activity. To help the poorest of the poor coop members, the coop gave grocery items to 26 families last March 29. Medicines for high blood pressure and diabetes were also given to 5 coop members last April 5. All of these came from someone whom they consider as a good samaritan.