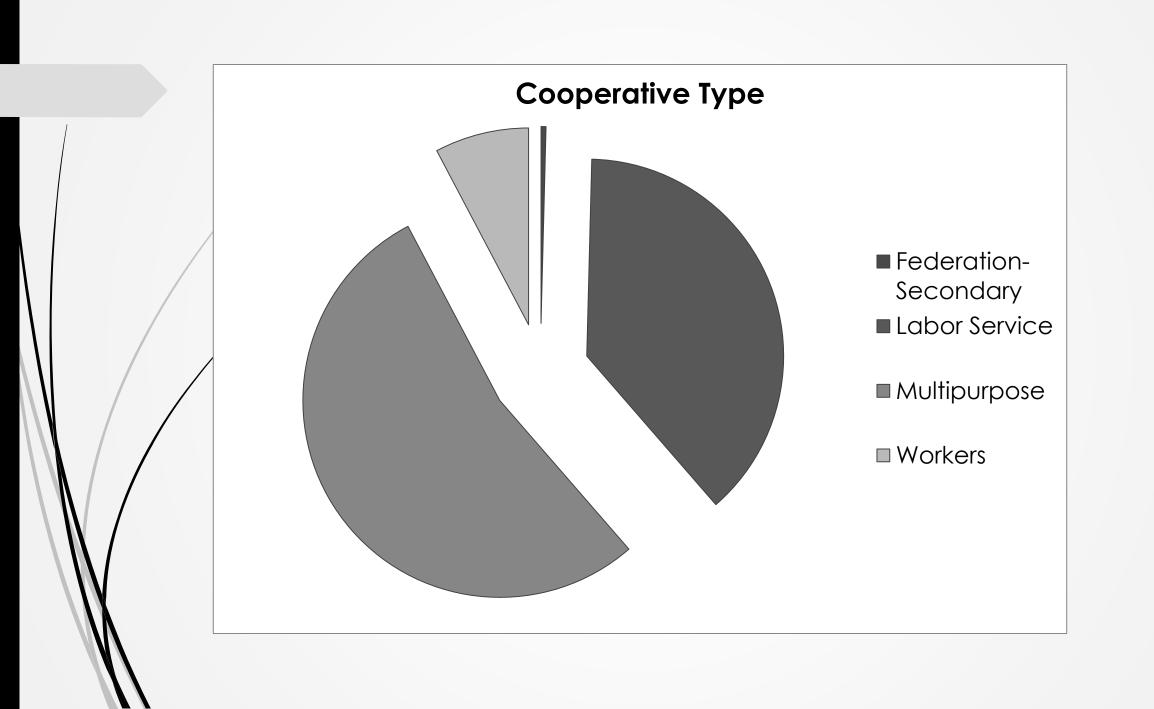

### Sources of Data

246 Reporting cooperatives

Source of data is the 2016 CAPR and AFS submitted to CDA in the year 2015

Number of Members 233,893(58 % are male, 42 % are Female) Direct Taxes
Contribution
P3,379,776,515.11