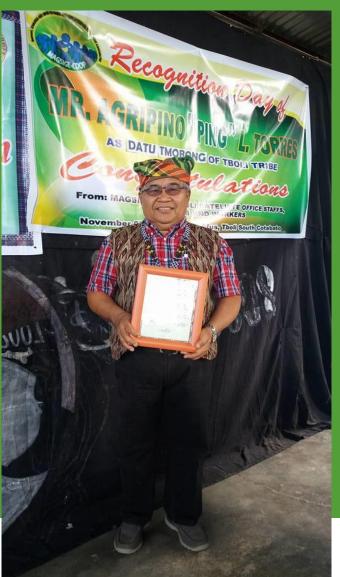

The award was given by the City Government of Davao during the Pasidungog: Garbo sa Dabaw awarding Ceremony . The City Government considers MAGSIGE MPC as partner in development and progress of Davao City.

## **USOCIALAND COMMUNITY DEV'T**PERSPECTIVE

- COMDEV Projects where LSCs' operates
- Community Participation
- Advocacy and Empowerment

Adopted as Datu T'mobong in T'boli, South Cotabato