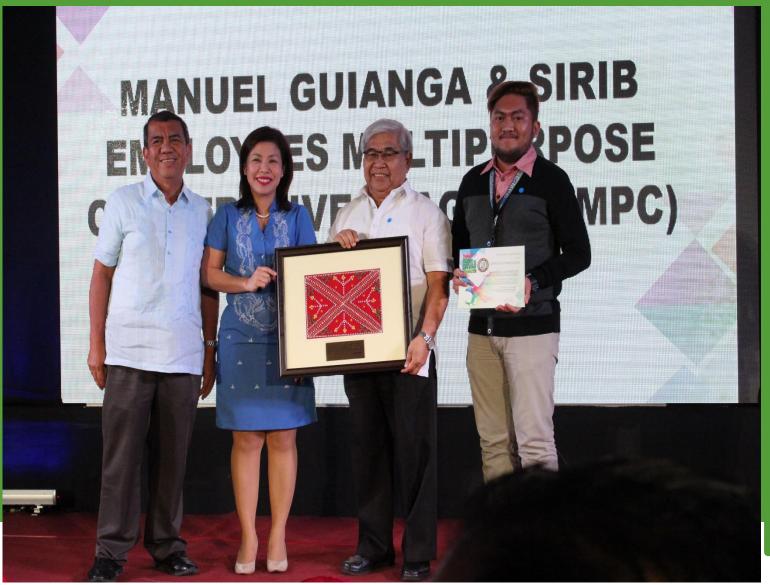

The award was given by the City Government of Davao during the Pasidungog: Garbo sa Dabaw awarding Ceremony . The City Government considers MAGSIGE MPC as partner in development and progress of Davao City.