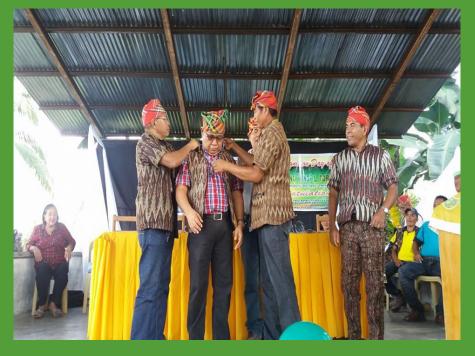

## **USOCIALAND COMMUNITY DEV'T**PERSPECTIVE

- COMDEV Projects where LSCs' operates
- Community Participation
- Advocacy and Empowerment

Adopted as Datu T'mobong in T'boli, South Cotabato