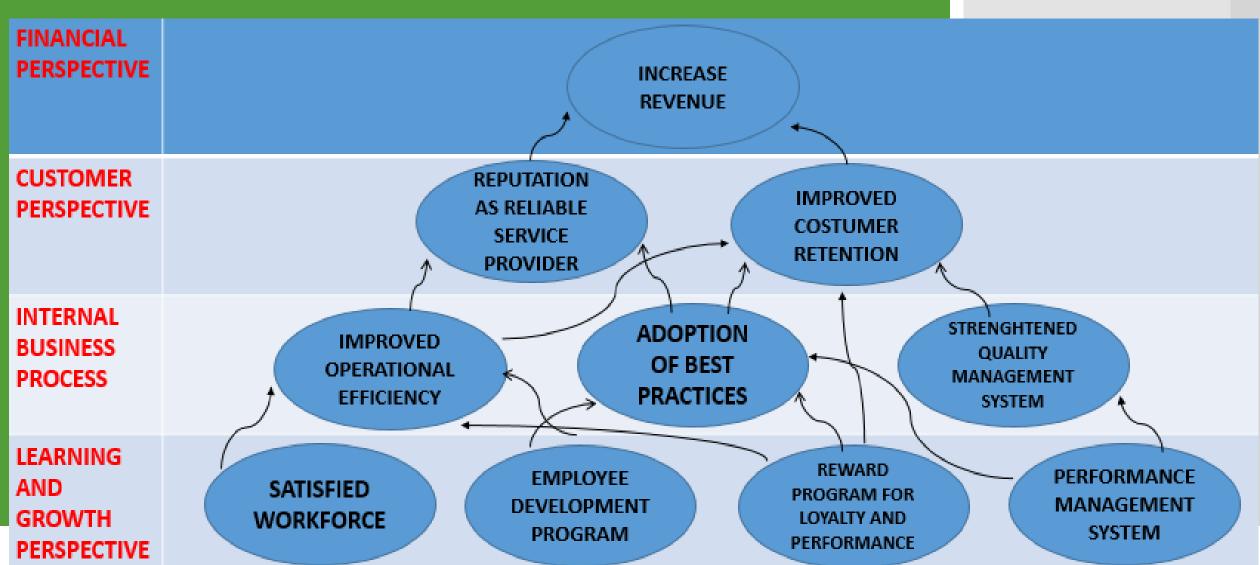

## Relevance of Cooperative in Labor Service Sector



AGRIPINO L. TORRES, MAT ULSCVICE CHAIRPERSON



#### RATIONALE

- ☐Cooperatives as the more effective tool for economic development
- Cooperative is a member-owned and controlled business that operates for the mutual benefit of its memberworkers



#### THE MAGSIGE EXPERIENCE

# "A justification on the relevance of Cooperatives in the Labor Sector"



### MAGSIGE'S STRATEGY MAP FTY

2017





## ON HOW THE MAGSIGE STRENGHTEN ITS EMPLOYEE RELATIONS







## ON HOW MAGSIGE GIVES IMPORTANCE ON SKILLS ENHANCEMENT, CAPACITY BUILDING TO ITS WORKFORCE THROUGH TRAINING AND DEV'T

## TRAINING AND DEVELOPMENT





### ON HOW MAGSIGE ADHERES TO COMMUNITY AND SOCIAL RESPONSIBILITIES

SOCIAL AND COMMUNITY EXTENSION PROJECTS





## COOPERATIVES IN THE LSC HAVE SOCIAL PURPOSE

LSCs' exist not only to earn profit but also aims to improve the lives of its member-employees and their families and to contribute to the development of community and the country as a whole.



- **U**GOVERNMENT PERSPECTIVE
  - Executive Order # 1
  - "Reengineering the Office of the President Towards Greater Responsiveness to the Attainment of Development Goals"



### **U**GOVERNMENT PERSPECTIVE

- The administ