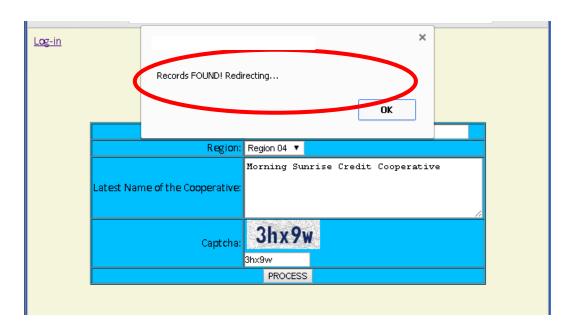

**Step 2**: The On-Line CAPR Submission Form Home Page will be loaded. Fill-out the necessary input fields, then click the **PROCESS** button.

**Step 3**: If the all inputted credentials are correct, a confirmation pop-up box will appear, and the CAPR On-Line Form will be loaded.