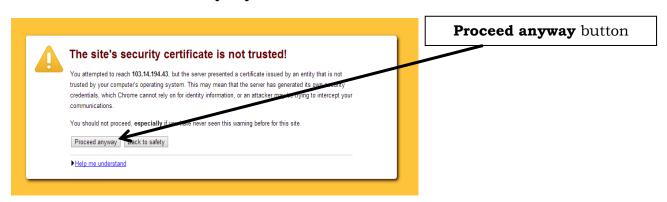

#### a. Google Chrome

For **Google Chrome** browser: If you see this page, just click **Proceed anyway** button

- 2. Required installed applications, plug-ins and other deviceable to print the CAPR, and other reports generated by the CAPR system:
  - 2.1 **PDF reader** (version 10 or higher)
  - 2.2 **Printer**