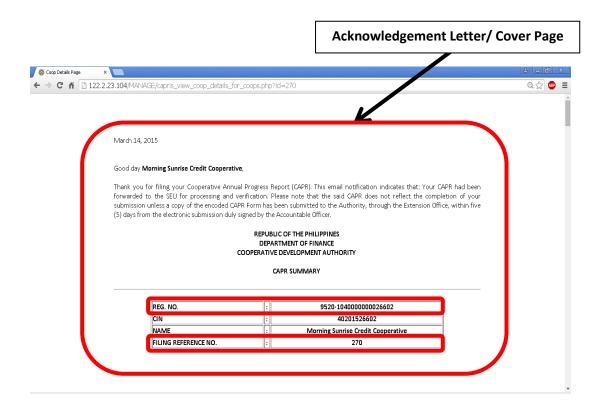

#### COOPERATIVE ANNUAL PROGRESS REPORT SUBMISSION

The CAPRIS is a system that allows cooperatives to submit the CAPR report online. An acknowledgement receipt/letter will be generated by the system with a reference ID that will serve as basis by the cooperative in confirmation of the online submission of the CAPR.