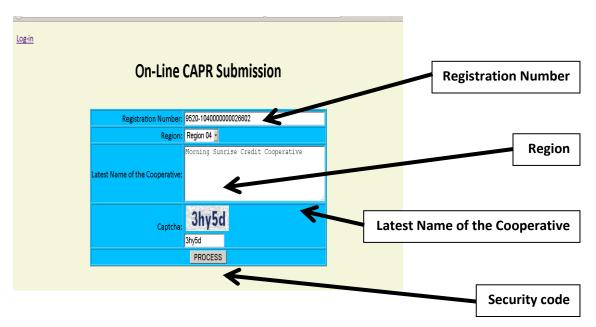

**Step 2**: The On-Line CAPR Submission Form Home Page will be loaded. Fill-out the necessary input fields, then click the **PROCESS** button.

**Step 3**: If the all inputted credentials are correct, a confirmation pop-up box will appear, and the CAPR On-Line Form will be loaded.