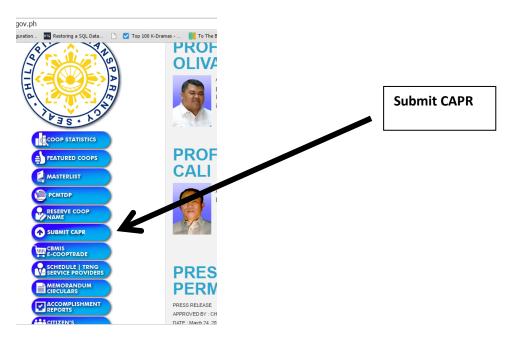

## STEPS IN COOPERATIVE ANNUAL PROGRESS REPORT ON-LINE SUBMISSION

**Step 1**: *Clientand/or cooperative* – the client and/or cooperatives may submit the Cooperative Annual Progress Report on-line through the http://www.cda.gov.ph. Click the icon/link->**Submit CAPR online.** 