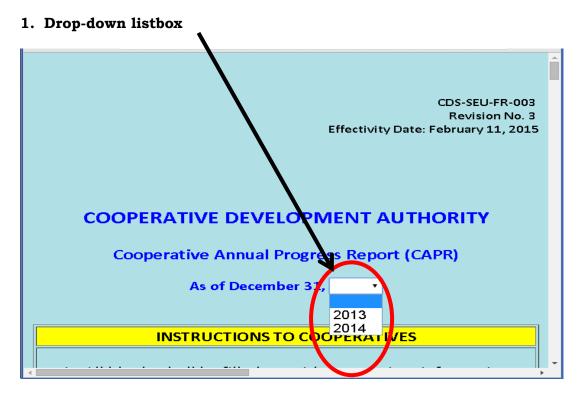

registered within five (5) days from the electronic submission duly signed by the Accountable Officer.

## STEPS IN COOPERATIVE ANNUAL PROGRESS REPORT ON-LINE SUBMISSION

**Step 1**: *Clientand/or cooperative* – the client and/or cooperatives may submit the Cooperative Annual Progress Report on-line through the http://www.cda.gov.ph. Click the icon/link->**Submit CAPR online.** 



**Step 2**: The On-Line CAPR Submission Form Home Page will be loaded. Fill-out the necessary input fields, then click the **PROCESS** button.



**Step 3**: If the all inputted credentials are correct, a confirmation pop-up box will appear, and the CAPR On-Line Form will be loaded.



**Step 4**: Fill-up the necessary fields, then click **Submit** button.

#### Types of Input Fields in the ON-LINE CAPR FORM:







#### COMPLETE ON-LINE CAPR FORM SCREEN SHOTS:



|                                                                           |                                                    |                            |                                                                                                 |                                 |                           |                        |                       | _  |
|---------------------------------------------------------------------------|----------------------------------------------------|----------------------------|-------------------------------------------------------------------------------------------------|---------------------------------|---------------------------|------------------------|-----------------------|---