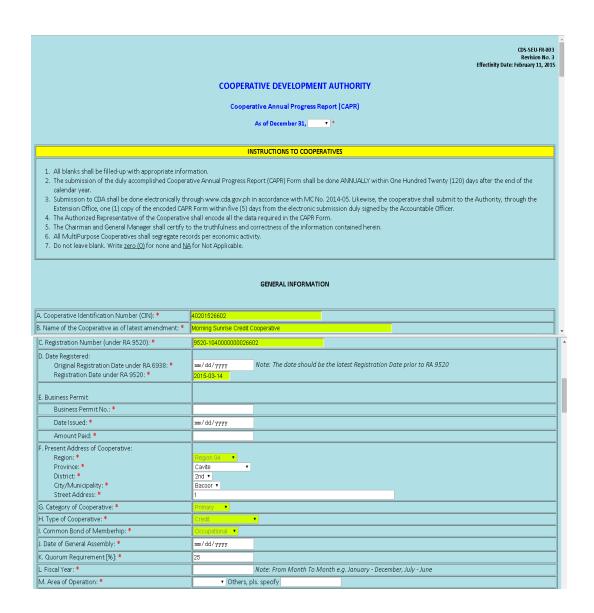

#### A. General Instructions:

- 1. All data fields are required fields and should be filled-out with appropriate information. No data field should be left unfilled.
  - Write **O** (zero) for none in fields requiring numerical value and **NA** (Not Applicable) for fields requiring words/terminologies.
- 2. CAPR may only be submitted once ANNUALLY within one hundred twenty (120) days after the end of the calendar year.
- 3. Submission of CAPR shall be done electronically through <a href="http://www.cda.gov.ph">http://www.cda.gov.ph</a> in accordance to MC No. 2-14-05. Likewise, the cooperative shall submit to the Authority, through the Extension Office, one (1) copy of the encoded CAPR Form within five (5) days from the electronic submission duly signed by the Accountable Officer.
- 4. Only Authorized Representative/s of the Cooperative shall encode from the online CAPR Form.
- 5. The Chairman and the General Manager shall certify to the truthfulness and correctness of the information contained herein.
- 6. Once completed, the *Cooperative Representative* shall click the SUBMIT button taking into consideration the reference ID which will certify that the submission has been done electronically.
- 7. The Cooperative Representative shall then save and/or print the report.
- 8. The printed CAPR from the online submission shall be submitted to their respective Extension Office where the cooperative was registered within five (5) days from the electronic submission duly signed by the Accountable Officer.

## STEPS IN COOPERATIVE ANNUAL PROGRESS REPORT ON-LINE SUBMISSION

**Step 1**: *Clientand/or cooperative* – the client and/or cooperatives may submit the Cooperative Annual Progress Report on-line through the http://www.cda.gov.ph. Click the icon/link->**Submit CAPR online.** 

**Step 2**: The On-Line CAPR Submission Form Home Page will be loaded. Fill-out the necessary input fields, then click the **PROCESS** button.

**Step 3**: If the all inputted credentials are correct, a confirmation pop-up box will appear, and the CAPR On-Line Form will be loaded.

**Step 4**: Fill-up the necessary fields, then click **Submit** button.