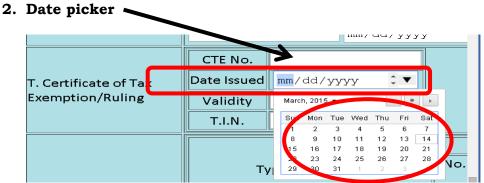

egistered within five (5) days from the electronic submission duly signed by the Accountable Officer.

## STEPS IN COOPERATIVE ANNUAL PROGRESS REPORT ON-LINE SUBMISSION

**Step 1**: *Clientand/or cooperative* – the client and/or cooperatives may submit the Cooperative Annual Progress Report on-line through the http://www.cda.gov.ph. Click the icon/link->**Submit CAPR online.** 



**Step 2**: The On-Line CAPR Submission Form Home Page will be loaded. Fill-out the necessary input fields, then click the **PROCESS** button.



**Step 3**: If the all inputted credentials are correct, a confirmation pop-up box will appear, and the CAPR On-Line Form will be loaded.



**Step 4**: Fill-up the necessary fields, then click **Submit** button.

#### Types of Input Fields in the ON-LINE CAPR FORM:







#### COMPLETE ON-LINE CAPR FORM SCREEN SHOTS:



|                                                                           |                                                    |                            |                                                                                                 |                                 |                           |                        |                       | _  |
|---------------------------------------------------------------------------|----------------------------------------------------|----------------------------|-------------------------------------------------------------------------------------------------|---------------------------------|---------------------------|------------------------|-----------------------|----|