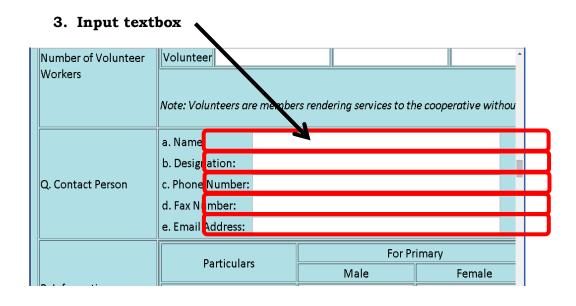

istered within five (5) days from the electronic submission duly signed by the Accountable Officer.

## STEPS IN COOPERATIVE ANNUAL PROGRESS REPORT ON-LINE SUBMISSION

**Step 1**: *Clientand/or cooperative* – the client and/or cooperatives may submit the Cooperative Annual Progress Report on-line through the http://www.cda.gov.ph. Click the icon/link->**Submit CAPR online.** 



**Step 2**: The On-Line CAPR Submission Form Home Page will be loaded. Fill-out the necessary input fields, then click the **PROCESS** button.



**Step 3**: If the all inputted credentials are correct, a confirmation pop-up box will appear, and the CAPR On-Line Form will be loaded.



**Step 4**: Fill-up the necessary fields, then click **Submit** button.

#### Types of Input Fields in the ON-LINE CAPR FORM:







#### COMPLETE ON-LINE CAPR FORM SCREEN SHOTS:



|                                                                           |                                                    |                            |                                                                                                 |                                 |                           |                        |                       | _  |
|---------------------------------------------------------------------------|----------------------------------------------------|----------------------------|-------------------------------------------------------------------------------------------------|---------------------------------|---------------------------|------------------------|-----------------------|----|
|