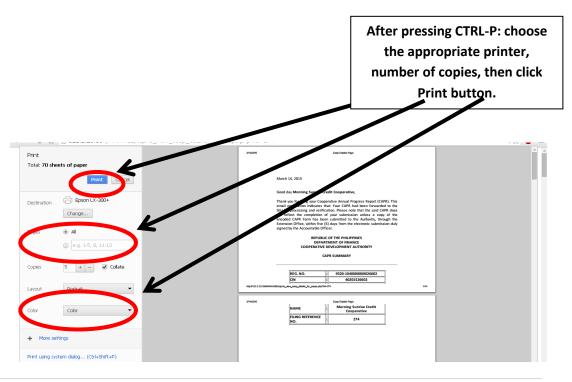

#### A. General Instructions:

- 1. All data fields are required fields and should be filled-out with appropriate information. No data field should be left unfilled.
  - Write **O** (zero) for none in fields requiring numerical value and **NA** (Not Applicable) for fields requiring words/terminologies.
- 2. CAPR may only be submitted once ANNUALLY within one hundred twenty (120) days after the end of the calendar year.
- 3. Submission of CAPR shall be done electronically through <a href="http://www.cda.gov.ph">http://www.cda.gov.ph</a> in accordance to MC No. 2-14-05. Likewise, the cooperative shall submit to the Authority, through the Extension Office, one (1) copy of the encoded CAPR Form within five (5) days from the electronic submission duly signed by the Accountable Officer.
- 4. Only Authorized Representative/s of the Cooperative shall encode from the online CAPR Form.
- 5. The Chairman and the General Manager shall certify to the truthfulness and correctness of the information contained herein.
- 6. Once completed, the *Cooperative Representative* shall click the SUBMIT button taking into consideration the reference ID which will certify that the submission has been done electronically.
- 7. The Cooperative Representative shall then save and/or print the report.
- 8. The printed CAPR from the online submission shall be submitted to their respective Extension Office where the cooperative was registered within five (5) days from the electronic submission duly signed by the Accountable Officer.