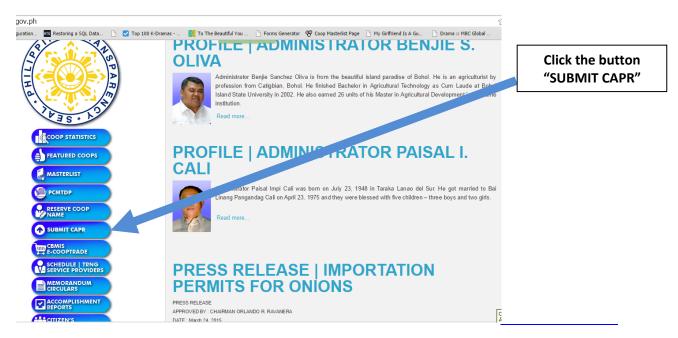

## STEPS IN COOPERATIVE ANNUAL PROGRESS REPORT ON-LINE SUBMISSION

**Step 1**: *Clientand/or cooperative* – the client and/or cooperatives may submit the Cooperative Annual Progress Report on-line through the http://www.cda.gov.ph. Click the icon/link->**Submit CAPR online.** 