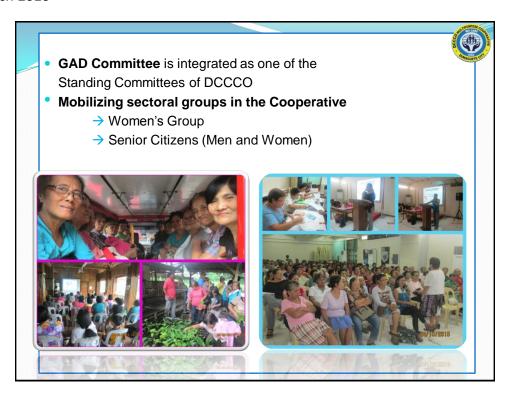

- 7. Reproduction of 1st GE handout "A Gender Sensitive Person." Branch members are also being provided said material for them to have access to GE information.
- 8. Ongoing Skills Training of the Women's Group which include Massage, Beauty Care (foot spa, manicure and pedicure), Women's Leadership Training, Retreats and Recollection. Women officers had also Exposure Visit to Lamac Multipurpose Cooperative.