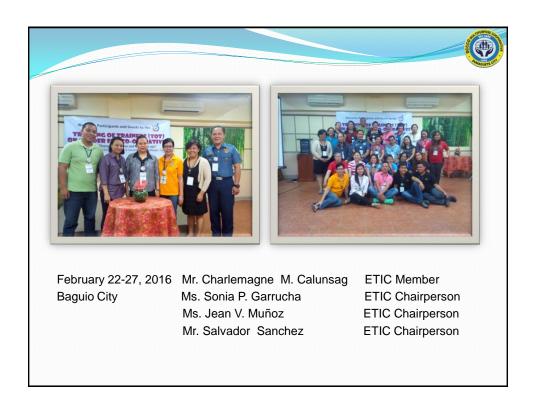

Mrs. Edalin G. Catan - Member

Mr. Joven F. Estrada – Member

Crown Legacy Hotel, Baguio City 29-31 March 2016