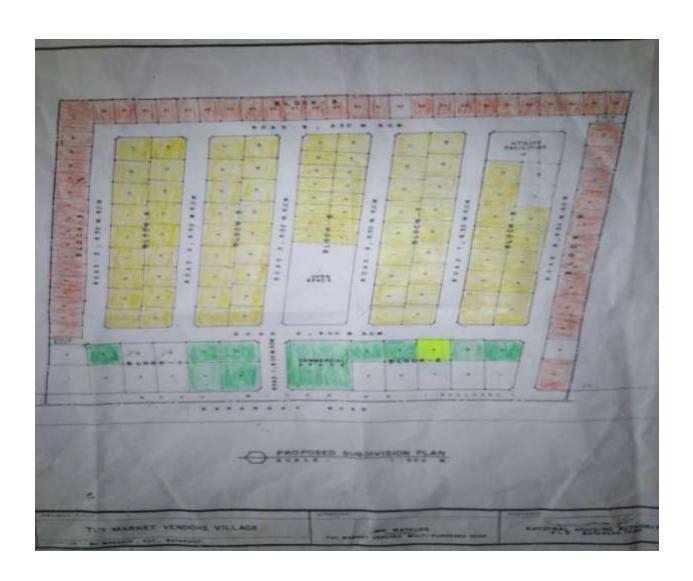

### PHASE I SUBDIVISION PLAN

#### OUR SUBDIVISION PLAN AS DEVELOPED

Economic Lots
 68 Lots

Socialized Housing –
 58 Lots

• Row Houses \_ 10 Lots

Model Houses10 Lots

Commercial Lots23 Lots