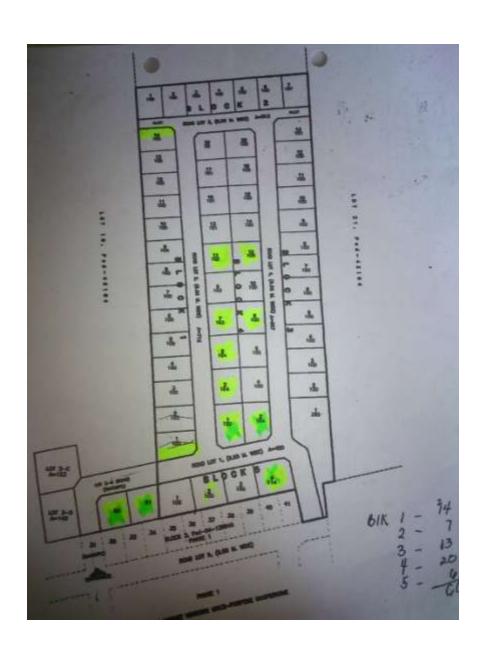

### PHASE I SUBDIVISION PLAN

#### OUR SUBDIVISION PLAN AS DEVELOPED

Economic Lots
 68 Lots

Socialized Housing –
 58 Lots

• Row Houses \_ 10 Lots

Model Houses10 Lots

Commercial Lots23 Lots