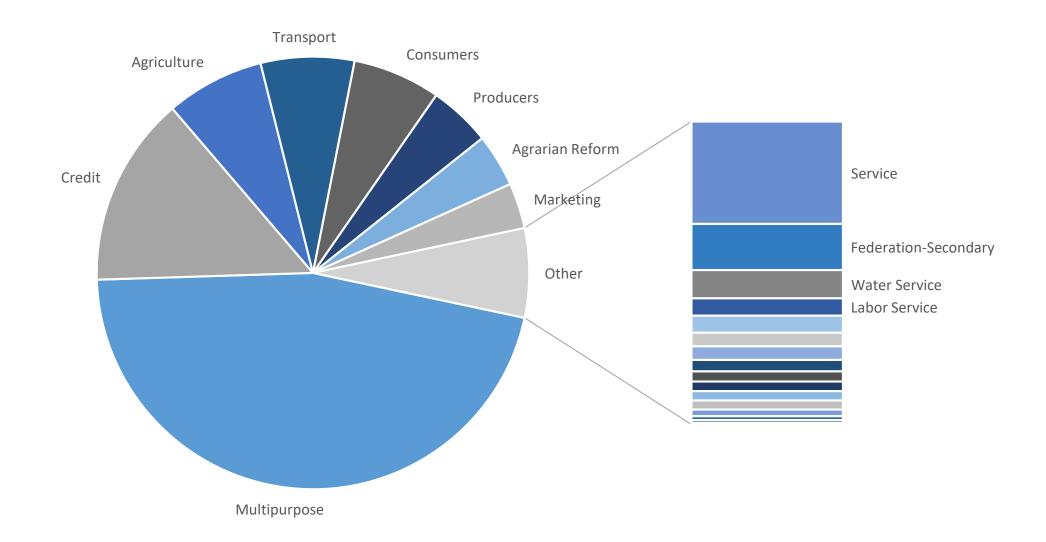

# **FY** 2020 Cooperative Statistics

Based on FY 2019 Operation's Report



# Operating Cooperatives



## Total of 18,848 Operating Cooperatives

As of 2020



Note: no data from BARMM/Still on the process of forging MOA

### Operating Cooperatives by Region





### Operating Cooperatives by Type







# Reporting Cooperatives

## Total 10,900 Reporting Coops by Region





#### 11.5 Million Membership



#### based on Reporting Cooperatives



### 364.7 Thousand Employment Generated



#### based on Reporting Cooperatives





#### based on Reporting Cooperatives

| REGION           | Asset (billion php) | Net Surplus<br>(billion php) |
|------------------|---------------------|------------------------------|
| R1 DAGUPAN RO    | 29.8                | 0.8                          |
| R2 TUGUEGARAO RO | 27.0                | 0.7                          |
| CAR              | 28.2                | 1.2                          |
| R3 PAMPANGA RO   | 34.4                | 1.4                          |
| NCR              | 179.6               | 7.7                          |
| R4A CALA