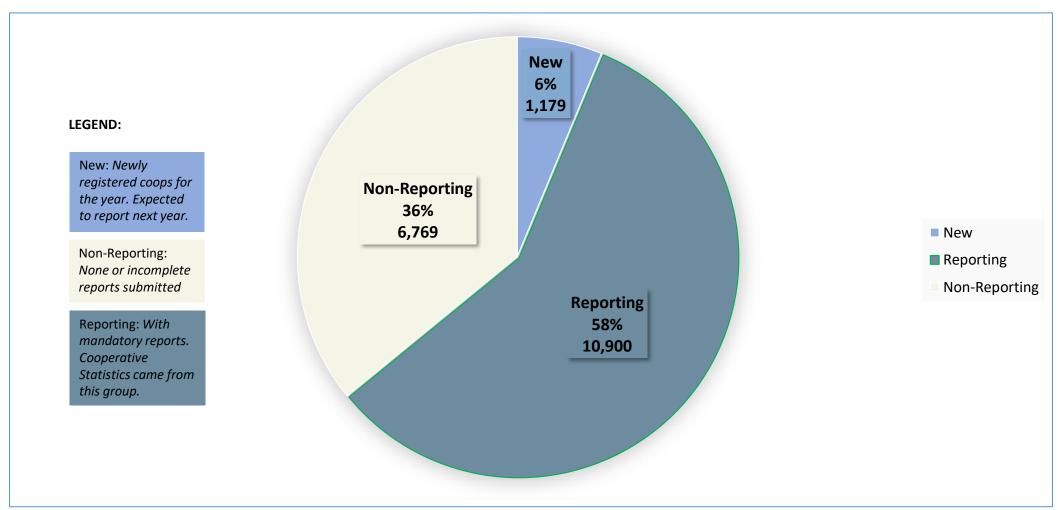

## Total of 18,848 Operating Cooperatives

As of 2020

Note: no data from BARMM/Still on the process of forging MOA

# Reporting Cooperatives

## Total 10,900 Reporting Coops by Region