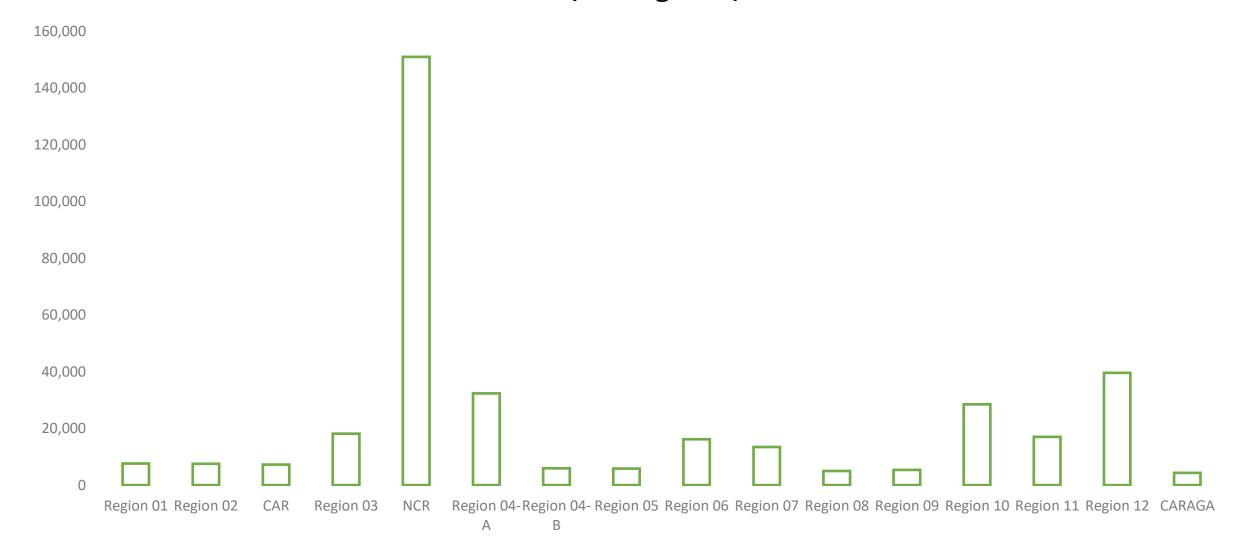

# **FY** 2020 Cooperative Statistics

Based on FY 2019 Operation's Report



# Operating Cooperatives



## Total of 18,848 Operating Cooperatives

As of 2020



Note: no data from BARMM/Still on the process of forging MOA

### Operating Cooperatives by Region





### Operating Cooperatives by Type







# Reporting Cooperatives

## Total 10,900 Reporting Coops by Region





#### 11.5 Million Membership



#### based on Reporting Cooperatives



### 364.7 Thousand Employment Generated



#### based on Reporting Cooperatives





#### based on Reporting Cooperatives

| REGION           | Asset (billion php) | Net Surplus<br>(billion php) |
|------------------|---------------------|------------------------------|
| R1 DAGUPAN RO    | 29.8                | 0.8                          |
| R2 TUGUEGARAO RO | 27.0                | 0.7                          |
| CAR              | 28.2                | 1.2                          |
| R3 PAMPANGA RO   | 34.4                | 1.4                          |
| NCR              | 179.6               | 7.7                          |
| R4A CALABARZON   | 38.4                | 1.8                          |
| R4B MIMAROPA     | 11.2                | 0.3                          |
| R5 NAGA RO       | 10.6                | 0.4                          |
| R6 ILOILO RO