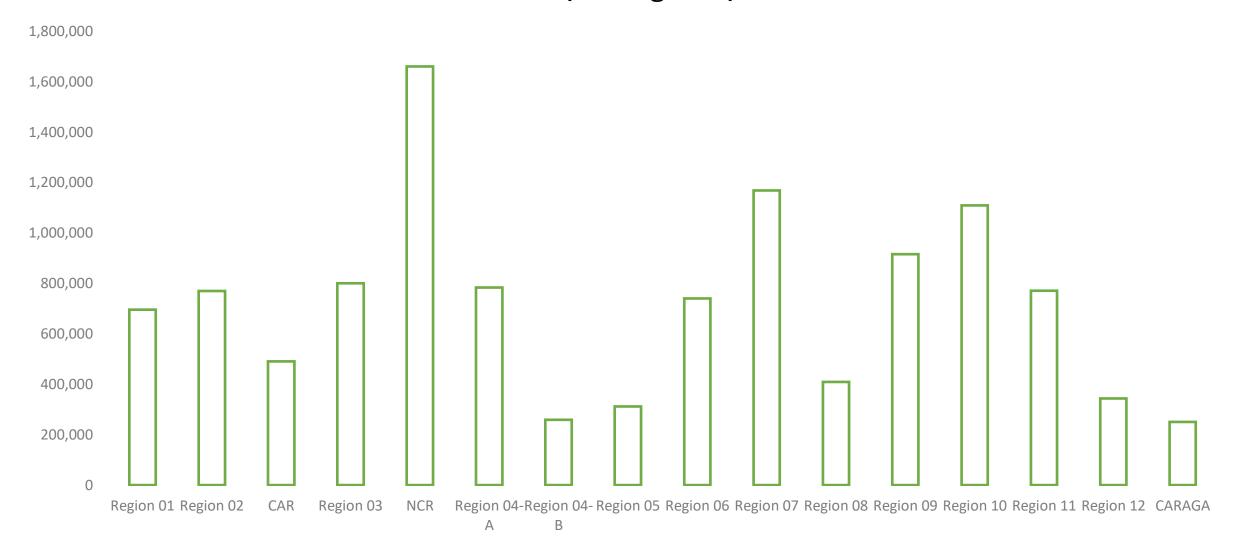

# **FY** 2020 Cooperative Statistics

Based on FY 2019 Operation's Report



# Operating Cooperatives



## Total of 18,848 Operating Cooperatives

As of 2020



Note: no data from BARMM/Still on the process of forging MOA

### Operating Cooperatives by Region





### Operating Cooperatives by Type







# Reporting Cooperatives

## Total 10,900 Reporting Coops by Region





#### 11.5 Million Membership



#### based on Reporting Cooperatives



### 364.7 Thousand Employment Generated



#### based on Reporting Cooperatives





#### based on Reporting Cooperatives

| REGION           | Asset (billion php) | Net Surplus<br>(billion php) |
|------------------|---------------------|------------------------------|
| R1 DAGUPAN RO    | 29.8                | 0.8                          |
| R2 TUGUEGARAO RO | 27.0                | 0.7                          |
| CAR              | 28.2                | 1.2                          |
| R3 PAMPANGA RO   | 34.4                | 1.4                          |
| NCR              | 179.6               | 7.7                          |
| R4A CALABARZON   | 38.4                | 1.8                          |
| R4B MIMAROPA     | 11.2                | 0.3                          |
| R5 NAGA