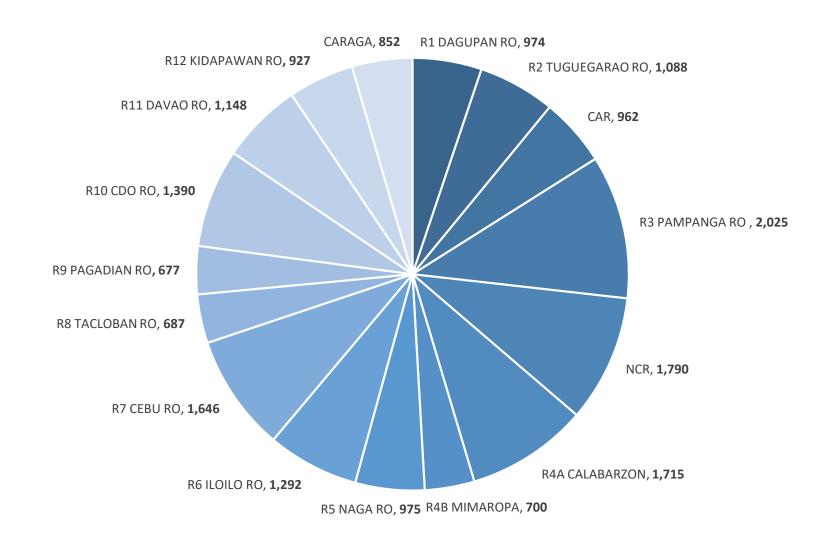

# **FY** 2020 Cooperative Statistics

Based on FY 2019 Operation's Report



# Operating Cooperatives



## Total of 18,848 Operating Cooperatives

As of 2020



Note: no data from BARMM/Still on the process of forging MOA

### Operating Cooperatives by Region





### Operating Cooperatives by Type







# Reporting Cooperatives

## Total 10,900 Reporting Coops by Region





#### 11.5 Million Membership



#### based on Reporting Cooperatives



### 364.7 Thousand Employment Generated



#### based on Reporting Cooperatives





#### based on Reporting Cooperatives

| REGION           | Asset (billion php) | Net Surplus<br>(billion php) |
|------------------|---------------------|------------------------------|
| R1 DAGUPAN RO    | 29.8                | 0.8                          |
| R2 TUGUEGARAO RO | 27.0                | 0.7                          |
| CAR              | 28.2                | 1.2                          |
| R3 PAMPANGA RO   | 34.4                | 1.4                          |
| NCR              | 179.6               | 7