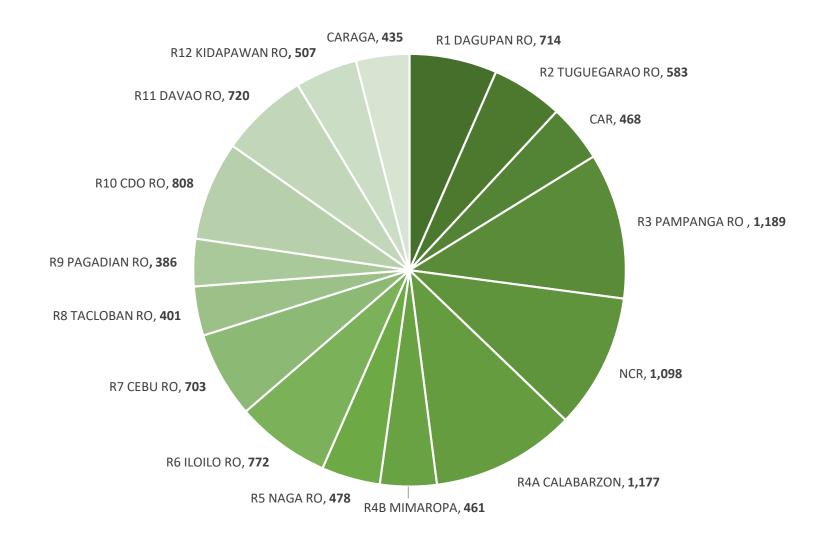

# **FY** 2020 Cooperative Statistics

Based on FY 2019 Operation's Report



# Operating Cooperatives



## Total of 18,848 Operating Cooperatives

As of 2020



Note: no data from BARMM/Still on the process of forging MOA

### Operating Cooperatives by Region





### Operating Cooperatives by Type







# Reporting Cooperatives

## Total 10,900 Reporting Coops by Region





#### 11.5 Million Membership



#### based on Reporting Cooperatives



### 364.7 Thousand Employment Generated



#### based on Reporting Cooperatives





#### based on Reporting Cooperatives

| REGION           | Asset (billion php) | Net Surplus<br>(billion php) |
|------------------|---------------------|------------------------------|
| R1 DAGUPAN RO    | 29.8                | 0.8                          |
| R2 TUGUEGARAO RO | 27.0                | 0.7                          |
| CAR              | 28.2                | 1.2                          |
| R3 PAMPANGA RO   | 34.4                | 1.4                          |
| NCR              | 179.6               | 7.7                          |
| R4A CALABARZON   | 38.4                | 1.8                          |
| R4B MIMAR