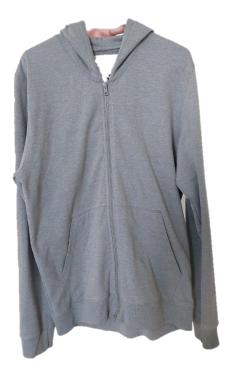

## Sample for the Non-Reversible Training Coats

Color: Grey Material: Face, Back and Pockets: 100% polyester Style: with hood and two-side pockets

## NOTE:

- Non-reversible design style

- Soft jersey lining makes it easy to slip on the sleeves.

- Curved sleeves allow easy movement.