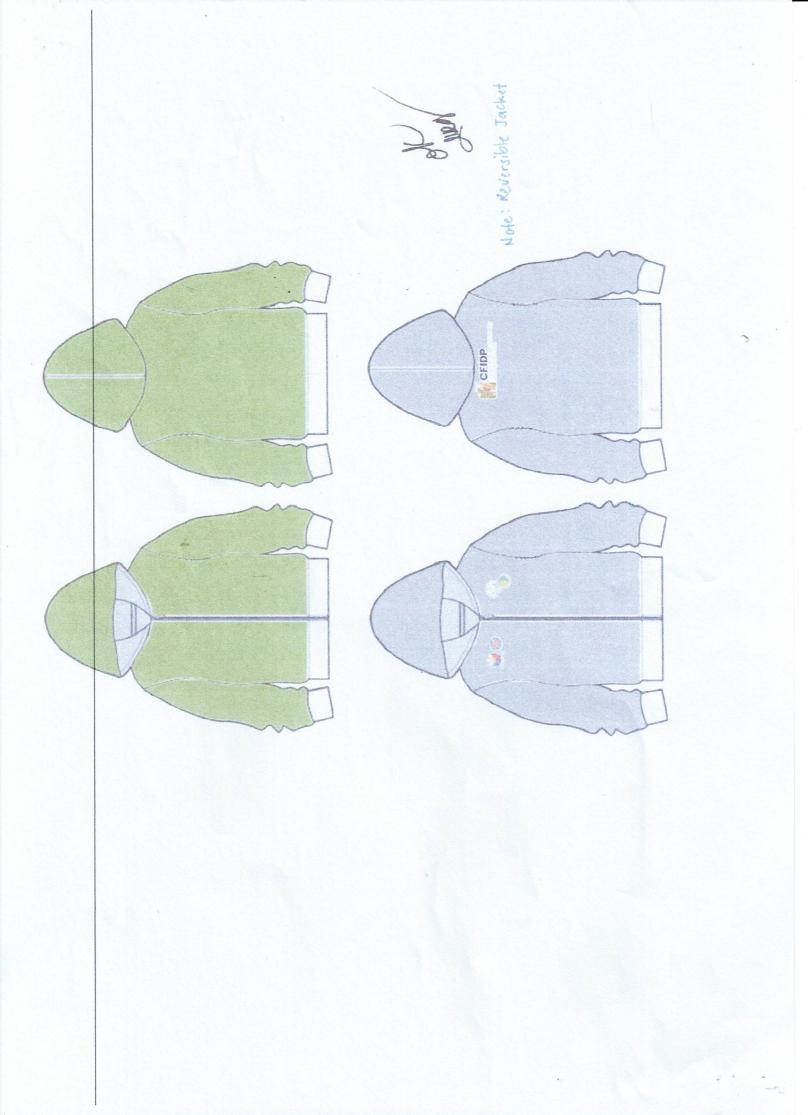

## Sample for the Reversible Training Coats

Color: Olive Green and Grey Material: Face, Back and Pockets: 100% polyester Style: with hood and two-side pockets

## NOTE:

- Crisp, glossy outer fabric pairs well with any style.

- Soft jersey lining makes it easy to slip on the sleeves.

- Shell features a water-repellent finish.

- The fabric should be coated with a water-repellent agent so

the effect lasts longer. The finish is not permanent.

- Reversible design styles 2 ways.

- Pockets angled for easy access.

- Hood maintains a contoured shape even when the front is unfastened.

- Curved sleeves allow easy movement.