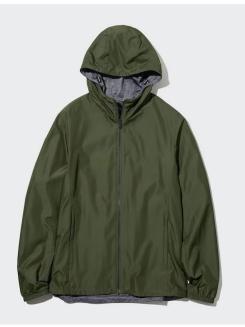

## Sample for the Reversible Training Coats

Color: Olive Green and Grey Material: Face, Back and Pockets: 100% polyester Style: with hood and two-side pockets

## NOTE:

- Crisp, glossy outer fabric pairs well with any style.

- Soft jersey lining makes it easy to slip on the sleeves.

- Shell features a water-repellent finish.

- The fabric should be coated with a water-repellent agent so

the effect lasts longer. The finish is not permanent.

- Reversible design styles 2 ways.

- Pockets angled for easy access.

- Hood maintains a contoured shape even when the front is unfastened.

- Curved sleeves allow easy movement.