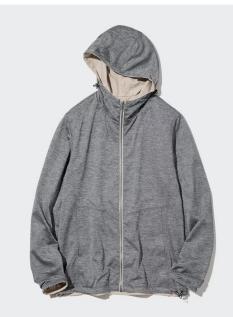

## Sample for the Non-Reversible Training Coats

Color: Grey Material: Face, Back and Pockets: 100% polyester Style: with hood and two-side pockets

## NOTE:

- Non-reversible design style

- Soft jersey lining makes it easy to slip on the sleeves.

- Curved sleeves allow easy movement.