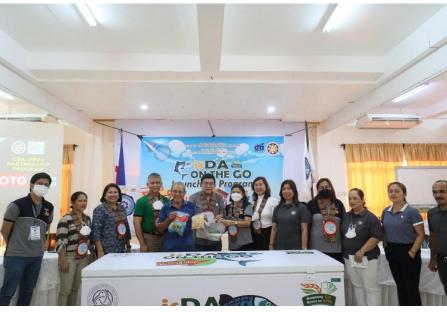

During the launching PFDA will be giving one (1) unit Chest Freezer 20cu.ft Solid Top Chest Freezer, Model MCF 20 to each of the cooperative beneficiaries in Southern Leyte. CDA Region VIII identified the following micro and small as the priority cooperative beneficiaries of the project, to wit: