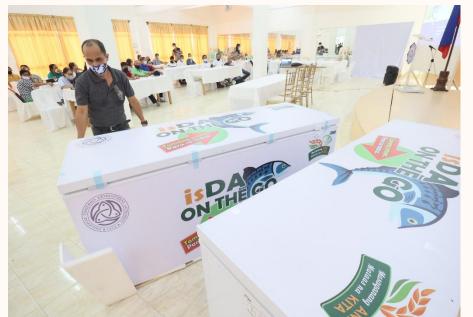

During the launching PFDA will be giving one (1) unit Chest Freezer 20cu.ft Solid Top Chest Freezer, Model MCF 20 to each of the cooperative beneficiaries in Southern Leyte. CDA Region VIII identified the following micro and small as the priority cooperative beneficiaries of the project, to wit: