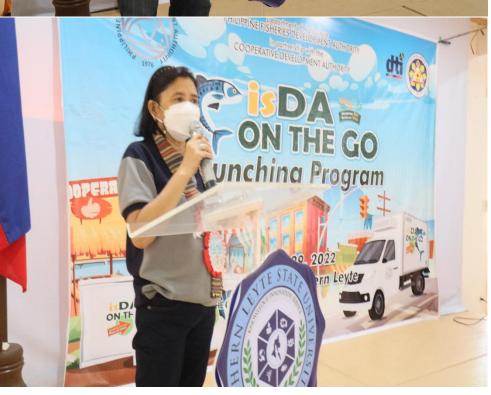

In 2021, CDA forged partnership with the Philippine Fisheries Development Authority (PFDA). This partnership aims to help micro and small cooperatives enhance their capability and attain economic sustainability and food security through the provision of accessible and affordable fish and fishery products across the country through the project *isDA ON THE GO*.

During the launching PFDA will be giving one (1) unit Chest Freezer 20cu.ft Solid Top Chest Freezer, Model MCF 20 to each of the cooperative beneficiaries in Southern Leyte. CDA Region VIII identified the following micro and small as the priority cooperative beneficiaries of the project, to wit: