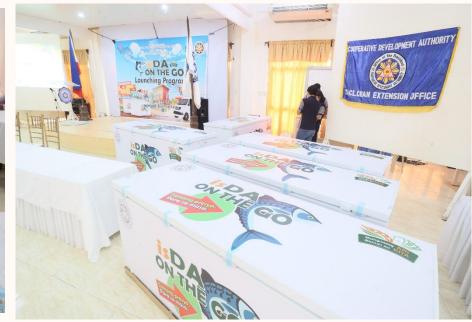

In 2021, CDA forged partnership with the Philippine Fisheries Development Authority (PFDA). This partnership aims to help micro and small cooperatives enhance their capability and attain economic sustainability and food security through the provision of accessible and affordable fish and fishery products across the country through the project *isDA ON THE GO*.

During the launching PFDA will be giving one (1) unit Chest Freezer 20cu.ft Solid Top Chest Freezer, Model MCF 20 to each of the cooperative beneficiaries in Southern Leyte. CDA Region VIII identified the following micro and small as the priority cooperative beneficiaries of the project, to wit: