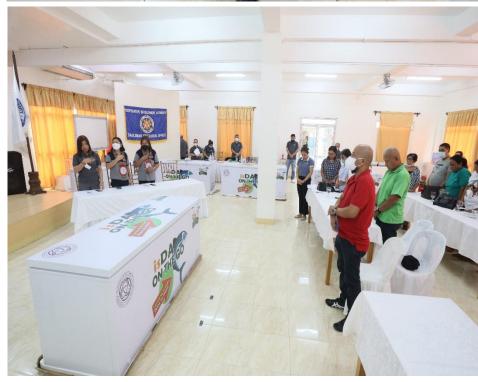

In 2021, CDA forged partnership with the Philippine Fisheries Development Authority (PFDA). This partnership aims to help micro and small cooperatives enhance their capability and attain economic sustainability and food security through the provision of accessible and affordable fish and fishery products across the country through the project *isDA ON THE GO*.

During the launching PFDA will be giving one (1) unit Chest Freezer 20cu.ft Solid Top Chest Freezer, Model MCF 20 to each of the cooperative beneficiaries in Southern Leyte. CDA Region VIII identified the following micro and small as the priority cooperative beneficiaries of the project, to wit: