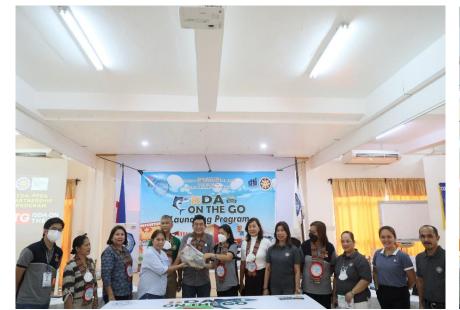

During the launching PFDA will be giving one (1) unit Chest Freezer 20cu.ft Solid Top Chest Freezer, Model MCF 20 to each of the cooperative beneficiaries in Southern Leyte. CDA Region VIII identified the following micro and small as the priority cooperative beneficiaries of the project, to wit: